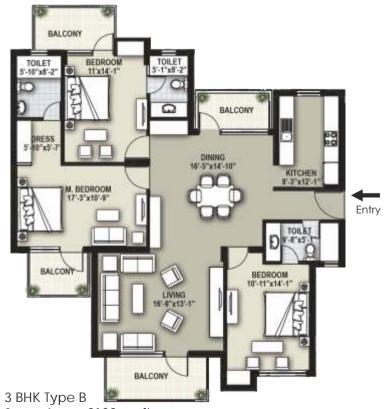

4 BHK Super Area : 2896 sq. ft. Ground Floor

3 BHK Type A Super Area : 2131 sq. ft. First Floor

Super Area: 2102 sq. ft.

Second Floor