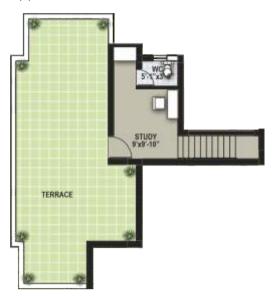

#### **Upper Floor**

3 BHK Type C Super Area: 2317 sq. ft. Terrace: 556 sq. ft. Third Floor

3 BHK Type D Super Area: 1920 sq. ft. Terrace: 442 sq.ft. Fourth Floor

- ◆ Approx. 5 minutes from Terminal-3 of IGI Airport\*, New Delhi in Sector-109, Gurgaon (shall be accessible from proposed Gurgaon Northern Periphery Road) and just a few hundred metres from Delhi Border.
- Right next door to Palam Vihar, Dwarka, Reliance SEZ, Raheja SEZ, proposed new Diplomatic Enclave and proposed Metro Line.
- ◆ Health Club, Spa, Steam, Sauna, Business Lounge, Departmental Store, Creche.
- ◆ Dedicated Access Parking, Swimming Pool, CCTV, 24x7 Security, Waste Management, Lifts, Wi-Fi connectivity (Wi-max, if technology permits)