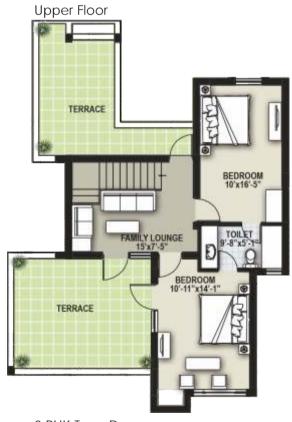

#### **Upper Floor**

3 BHK Type C Super Area: 2317 sq. ft. Terrace: 556 sq. ft. Third Floor

3 BHK Type D Super Area: 1920 sq. ft. Terrace: 442 sq.ft. Fourth Floor

- ◆ Approx. 5 minutes from Terminal-3 of IGI Airport\*, New Delhi in Sector-109, Gurgaon (shall be accessible from proposed Gurgaon Northern Periphery Road) and just a few hundred metres from Delhi Border.
- Right next door to Palam Vihar, Dwarka, Reliance SEZ, Raheja SEZ, proposed new Diplomatic Enclave and proposed Metro Line.
- ◆ Health Club, Spa, Steam, Sauna, Business Lounge, Departmental Store, Creche.
- ◆ Dedicated Access Parking, Swimming Pool, CCTV, 24x7 Security, Waste Management, Lifts, Wi-Fi connectivity (Wi-max, if technology permits)