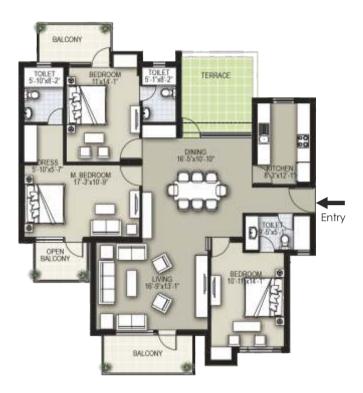

4 BHK Super Area : 2896 sq. ft. Ground Floor

3 BHK Type A Super Area : 2131 sq. ft. First Floor

Super Area: 2102 sq. ft.

Second Floor