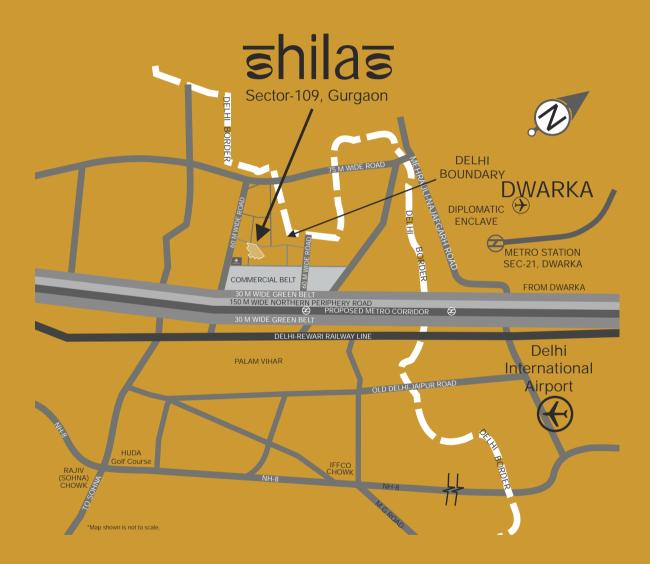

#### **Upper Floor**

3 BHK Type C Super Area: 2317 sq. ft. Terrace: 556 sq. ft. Third Floor

3 BHK Type D Super Area: 1920 sq. ft. Terrace: 442 sq.ft. Fourth Floor

- ◆ Approx. 5 minutes from Terminal-3 of IGI Airport\*, New Delhi in Sector-109, Gurgaon (shall be accessible from proposed Gurgaon Northern Periphery Road) and just a few hundred metres from Delhi Border.
- Right next door to Palam Vihar, Dwarka, Reliance SEZ, Raheja SEZ, proposed new Diplomatic Enclave and proposed Metro Line.
- ◆ Health Club, Spa, Steam, Sauna, Business Lounge, Departmental Store, Creche.
- ◆ Dedicated Access Parking, Swimming Pool, CCTV, 24x7 Security, Waste Management, Lifts, Wi-Fi connectivity (Wi-max, if technology permits)