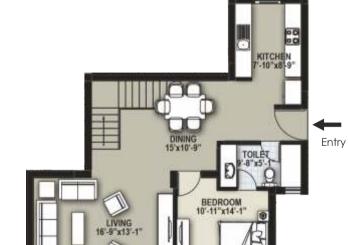

4 BHK Super Area : 2896 sq. ft. Ground Floor

3 BHK Type A Super Area : 2131 sq. ft. First Floor

Super Area: 2102 sq. ft.

Second Floor

#### Lower Floor

Lower Floor