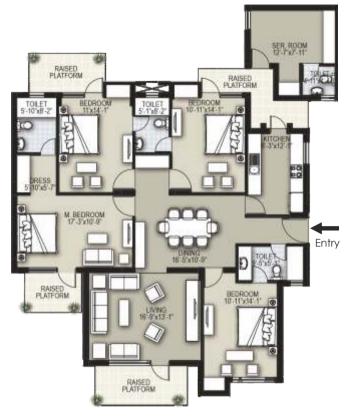

4 BHK Super Area : 2896 sq. ft. Ground Floor

3 BHK Type A Super Area : 2131 sq. ft. First Floor

Super Area: 2102 sq. ft.

Second Floor

#### Lower Floor

Lower Floor

#### **Upper Floor**

3 BHK Type C Super Area: 2317 sq. ft. Terrace: 556 sq. ft. Third Floor

3 BHK Type D Super Area: 1920 sq. ft. Terrace: 442 sq.ft. Fourth Floor

- ◆ Approx. 5 minutes from Terminal-3 of IGI Airport\*, New Delhi in Sector-109, Gurgaon (shall be accessible from proposed Gurgaon Northern Periphery Road) and just a few hundred metres from Delhi Border.
- Right next door to Palam Vihar, Dwarka, Reliance SEZ, Raheja SEZ, proposed new Diplomatic Enclave and proposed Metro Line.
- ◆ Health Club, Spa, Steam, Sauna, Business Lounge, Departmental Store, Creche.
- ◆ Dedicated Access Parking, Swimming Pool, CCTV, 24x7 Security, Waste Management, Lifts, Wi-Fi connectivity (Wi-max, if technology permits)