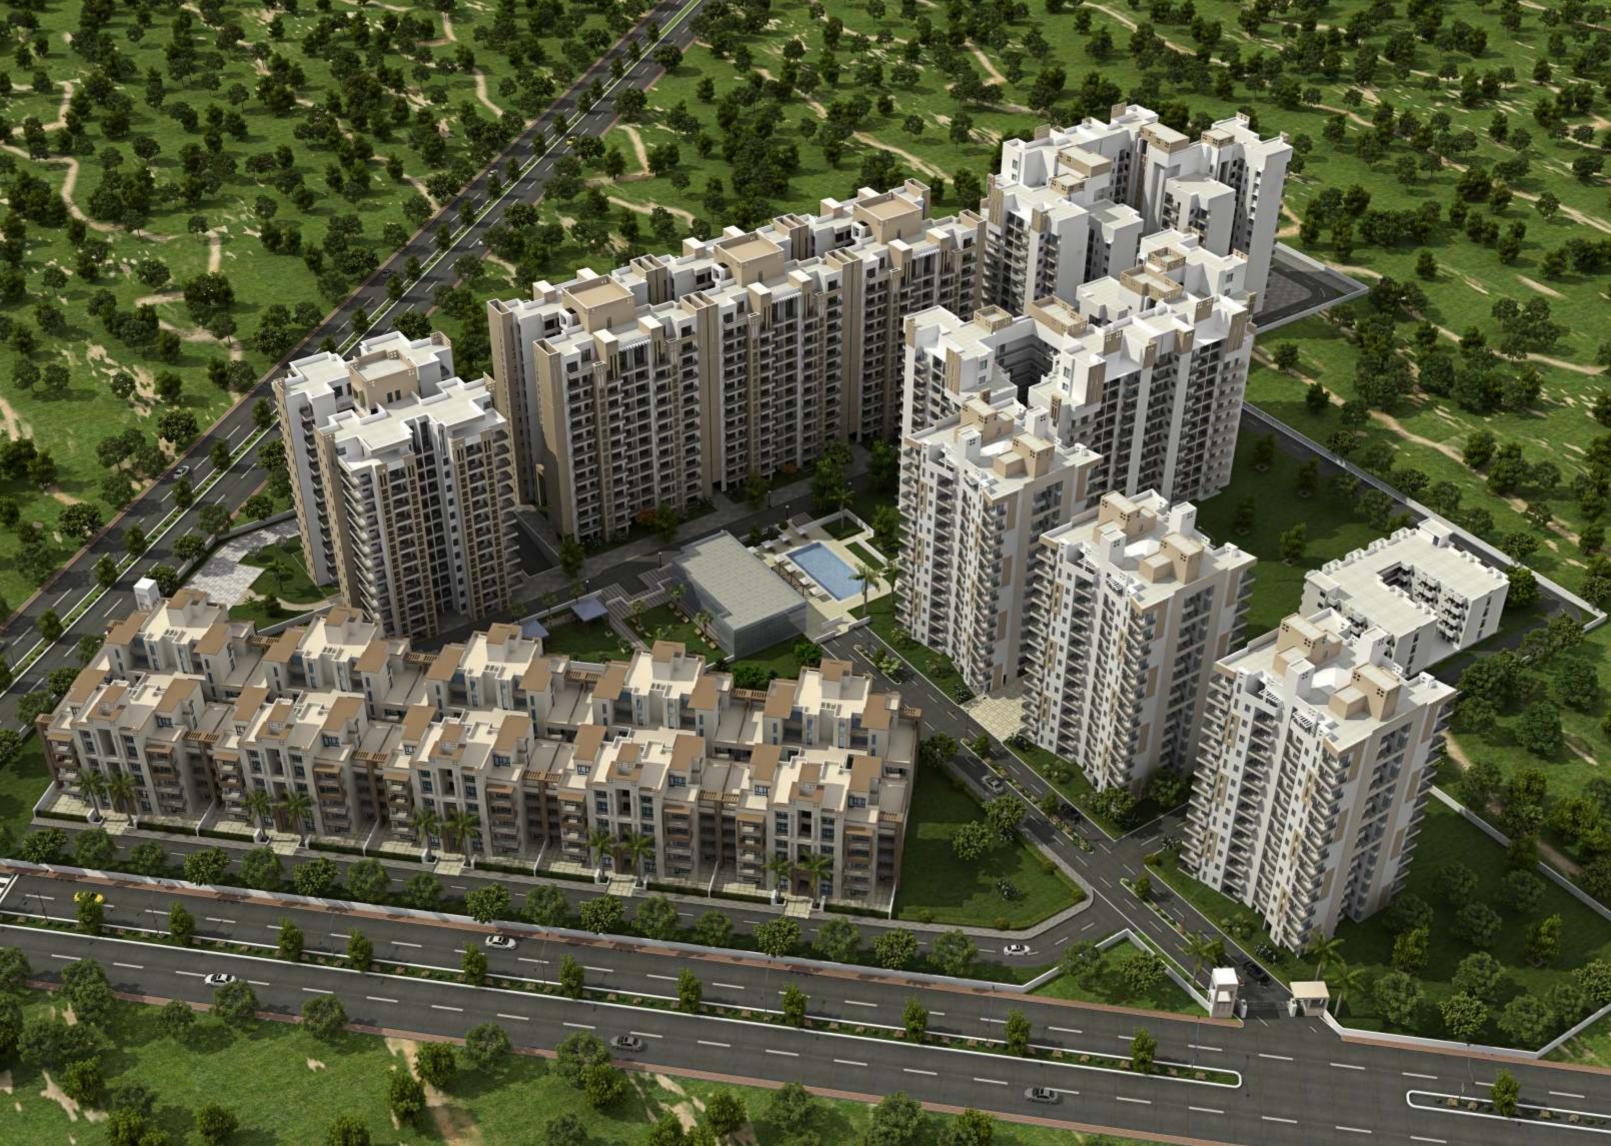

#### **Upper Floor**

3 BHK Type C Super Area: 2317 sq. ft. Terrace: 556 sq. ft. Third Floor

3 BHK Type D Super Area: 1920 sq. ft. Terrace: 442 sq.ft. Fourth Floor

- ◆ Approx. 5 minutes from Terminal-3 of IGI Airport\*, New Delhi in Sector-109, Gurgaon (shall be accessible from proposed Gurgaon Northern Periphery Road) and just a few hundred metres from Delhi Border.
- Right next door to Palam Vihar, Dwarka, Reliance SEZ, Raheja SEZ, proposed new Diplomatic Enclave and proposed Metro Line.
- ◆ Health Club, Spa, Steam, Sauna, Business Lounge, Departmental Store, Creche.
- ◆ Dedicated Access Parking, Swimming Pool, CCTV, 24x7 Security, Waste Management, Lifts, Wi-Fi connectivity (Wi-max, if technology permits)