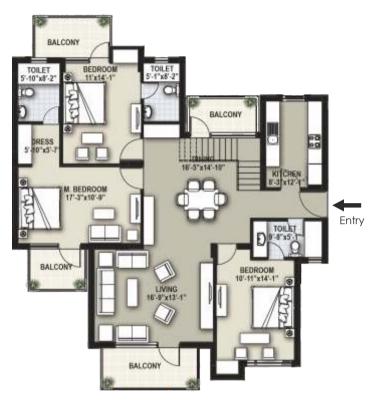

#### **Upper Floor**

3 BHK Type C Super Area: 2317 sq. ft. Terrace: 556 sq. ft. Third Floor

3 BHK Type D Super Area: 1920 sq. ft. Terrace: 442 sq.ft. Fourth Floor

- ◆ Approx. 5 minutes from Terminal-3 of IGI Airport\*, New Delhi in Sector-109, Gurgaon (shall be accessible from proposed Gurgaon Northern Periphery Road) and just a few hundred metres from Delhi Border.
- Right next door to Palam Vihar, Dwarka, Reliance SEZ, Raheja SEZ, proposed new Diplomatic Enclave and proposed Metro Line.
- ◆ Health Club, Spa, Steam, Sauna, Business Lounge, Departmental Store, Creche.
- ◆ Dedicated Access Parking, Swimming Pool, CCTV, 24x7 Security, Waste Management, Lifts, Wi-Fi connectivity (Wi-max, if technology permits)